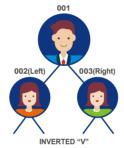

## HOW ARE BUSINESS CENTERS PLACED IN MY **BINARY TREE?**

As the Sponsor of the sale, you can place the Business Centers wherever you want within your Binary Tree. Business Centers will be labeled numerically, with the first Business Center being labeled "Number 001" and the second being labeled "Number 002" and so on. Business Centers can be placed on either the Left or Right Leg. and your Binary Tree will start to look like an inverted "V".