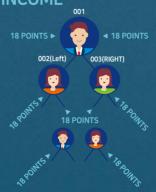

## **MULTIPLE BUSINESS CENTERS** = MULTIPLE STREAMS OF INCOME

An ISA may earn Binary Bonuses on multiple Business Centers within the same week.

There is no limit to your income!

#### Example:

A Diamond Executive (ISA) owns three (3) Business Centers, all of which reach at least 18/18 points. This ISA would be paid on all three (3) centers. 3 x \$1,200 = \$3,600 3 x \$1,200 PC = \$3,600 PC

#### **BINARY BONUS**

Binary Bonuses are determined by the number of points made within each leg of the ISA's Business Center. Once you reach the level of Gold Executive ISA or higher, you are eligible to earn Binary Bonuses.

The amount of Binary Bonus you receive is dependent on your level. As a Gold Executive ISA, you will receive a Binary Bonus of \$400 and a \$400 Product Certificate (PC) per Business Center. As an Emerald Executive ISA, vou will receive a Binary Bonus of \$800 and a \$800 PC per Business Center. As a Diamond Executive and Royal Family ISA, you will receive a Binary Bonus of \$1,200 and a \$1,200 PC per Business Center.