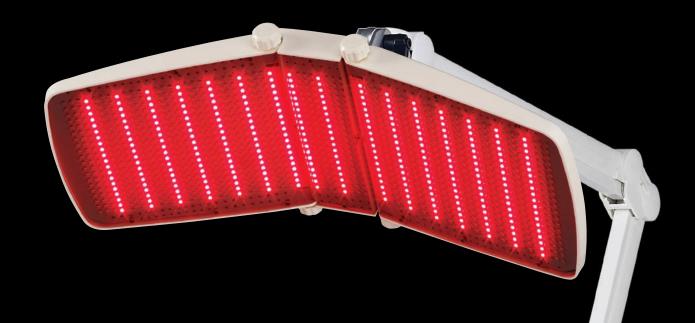

### **Output and Color**

First, it has a strong output that can enhance skin. The output is set differently for each color:

40mW Wavelength:623nm

35mW Wavelength: 590nm

40mW Wavelength: 512nm

60mW Wavelength: 470nm

You can choose from 7 different Options:

| 1. Red •          | 2. Blue | 3. Yellow •                                              | 4. Green | 5. Red + Blue • • |
|-------------------|---------|----------------------------------------------------------|----------|-------------------|
| 6. Red + Yellow • |         | 7. All: Red, Blue, Yellow & Green   Output  Description: |          |                   |

### Treating Muscle Pain and Neuralgia

| ► COLOR     | Red Option 1 / 1 Color) |
|-------------|-------------------------|
| ► INTENSITY | 10 mW                   |
| ▶ PULSE     | 40 Hz                   |
| ► TIME      | 30 Minutes              |