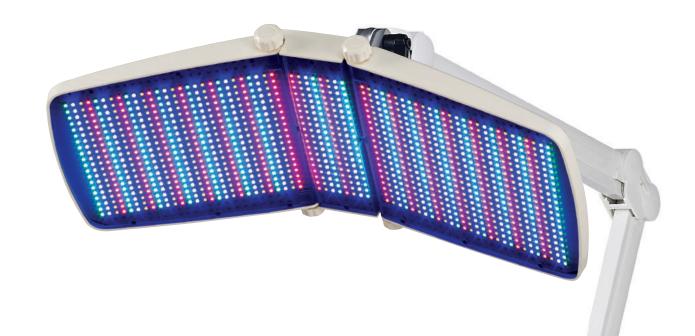

### **Output and Color**

First, it has a strong output that can enhance skin. The output is set differently for each color:

40mW Wavelength:623nm

35mW Wavelength: 590nm

40mW Wavelength: 512nm

60mW Wavelength: 470nm

You can choose from 7 different Options:

| 1. Red •          | 2. Blue | 3. Yellow •                                              | 4. Green | 5. Red + Blue • • |
|-------------------|---------|----------------------------------------------------------|----------|-------------------|
| 6. Red + Yellow • |         | 7. All: Red, Blue, Yellow & Green   Output  Description: |          |                   |