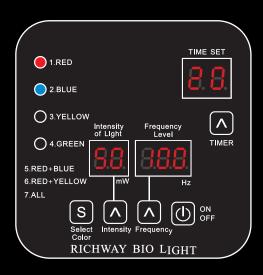

You can choose from 7 different Options:

| 1. Red •          | 2. Blue | 3. Yellow •                                              | 4. Green | 5. Red + Blue • • |
|-------------------|---------|----------------------------------------------------------|----------|-------------------|
| 6. Red + Yellow • |         | 7. All: Red, Blue, Yellow & Green   Output  Description: |          |                   |

### **Intensity Selections**

You can adjust the intensity from level 1 to 10.

- ▶ PULSE OPTIONS: Pulse can be adjusted in 11 levels from 10 to 110. For levels 10 to 90, it's pulse functionality. For levels 100 to 110, it's a steady light, and pulse functionality is 0.
- ▶ 10~30: Muscle depth ▶ 40~60: Subcutaneous layer ▶ **70~90:** Dermis layer ▶ 100~110: Epidermal layer

#### **Time Selections**

Time can be adjusted in 6 levels from 5 to 30 minutes. When the device is turned on, it's automatically set to 20 minutes.

▶ MUSCLE RELAXATION: 30 minutes ▶ SUBCUTANEOUS LAYER: 25 minutes ▶ DERMIS LAYER: 20 minutes