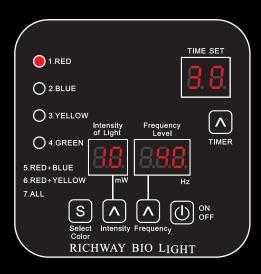

### **Output and Color**

First, it has a strong output that can enhance skin. The output is set differently for each color:

40mW Wavelength:623nm

35mW Wavelength: 590nm

40mW Wavelength: 512nm

60mW Wavelength: 470nm

You can choose from 7 different Options:

| 1. Red •          | 2. Blue | 3. Yellow •                                              | 4. Green | 5. Red + Blue • • |
|-------------------|---------|----------------------------------------------------------|----------|-------------------|
| 6. Red + Yellow • |         | 7. All: Red, Blue, Yellow & Green   Output  Description: |          |                   |

### **Intensity Selections**

You can adjust the intensity from level 1 to 10.

- ▶ PULSE OPTIONS: Pulse can be adjusted in 11 levels from 10 to 110. For levels 10 to 90, it's pulse functionality. For levels 100 to 110, it's a steady light, and pulse functionality is 0.
- ▶ 10~30: Muscle depth ▶ 40~60: Subcutaneous layer ▶ **70~90:** Dermis layer ▶ 100~110: Epidermal layer

#### **Time Selections**

Time can be adjusted in 6 levels from 5 to 30 minutes. When the device is turned on, it's automatically set to 20 minutes.

▶ MUSCLE RELAXATION: 30 minutes ▶ SUBCUTANEOUS LAYER: 25 minutes ▶ DERMIS LAYER: 20 minutes