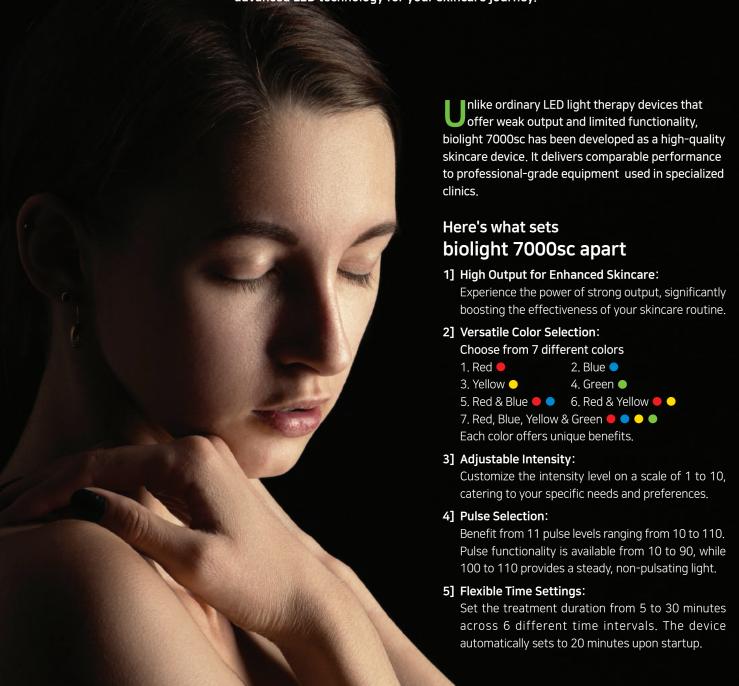

# Advanced LED Technology

Discover the biolight 7000sc and unlock the potential of advanced LED technology for your skincare journey.

### **Output and Color**

First, it has a strong output that can enhance skin. The output is set differently for each color:

40mW Wavelength:623nm

35mW Wavelength: 590nm

40mW Wavelength: 512nm

60mW Wavelength: 470nm

You can choose from 7 different Options:

| 1. Red •          | 2. Blue | 3. Yellow •                                              | 4. Green | 5. Red + Blue • • |
|-------------------|---------|----------------------------------------------------------|----------|-------------------|
| 6. Red + Yellow • |         | 7. All: Red, Blue, Yellow & Green   Output  Description: |          |                   |

### **Intensity Selections**

You can adjust the intensity from level 1 to 10.

- ▶ PULSE OPTIONS: Pulse can be adjusted in 11 levels from 10 to 110. For levels 10 to 90, it's pulse functionality. For levels 100 to 110, it's a steady light, and pulse functionality is 0.
- ▶ 10~30: Muscle depth ▶ 40~60: Subcutaneous layer ▶ **70~90:** Dermis layer ▶ 100~110: Epidermal layer

#### **Time Selections**

Time can be adjusted in 6 levels from 5 to 30 minutes. When the device is turned on, it's automatically set to 20 minutes.

▶ MUSCLE RELAXATION: 30 minutes ▶ SUBCUTANEOUS LAYER: 25 minutes ▶ DERMIS LAYER: 20 minutes