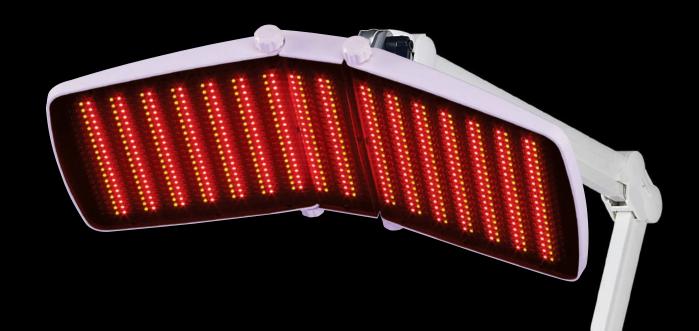

### **Output and Color**

First, it has a strong output that can enhance skin. The output is set differently for each color:

40mW Wavelength:623nm

35mW Wavelength: 590nm

40mW Wavelength: 512nm

60mW Wavelength: 470nm

You can choose from 7 different Options:

| 1. Red •          | 2. Blue | 3. Yellow •                                              | 4. Green | 5. Red + Blue • • |
|-------------------|---------|----------------------------------------------------------|----------|-------------------|
| 6. Red + Yellow • |         | 7. All: Red, Blue, Yellow & Green   Output  Description: |          |                   |