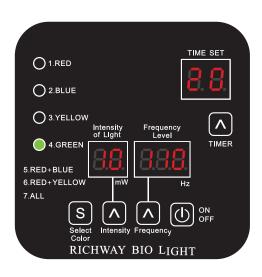

You can choose from 7 different Options:

| 1. Red •          | 2. Blue | 3. Yellow •                                              | 4. Green | 5. Red + Blue • • |
|-------------------|---------|----------------------------------------------------------|----------|-------------------|
| 6. Red + Yellow • |         | 7. All: Red, Blue, Yellow & Green   Output  Description: |          |                   |

### **Intensity Selections**

You can adjust the intensity from level 1 to 10.

- ▶ PULSE OPTIONS: Pulse can be adjusted in 11 levels from 10 to 110. For levels 10 to 90, it's pulse functionality. For levels 100 to 110, it's a steady light, and pulse functionality is 0.
- ▶ 10~30: Muscle depth ▶ 40~60: Subcutaneous layer ▶ **70~90:** Dermis layer ▶ 100~110: Epidermal layer

#### **Time Selections**

Time can be adjusted in 6 levels from 5 to 30 minutes. When the device is turned on, it's automatically set to 20 minutes.

▶ MUSCLE RELAXATION: 30 minutes ▶ SUBCUTANEOUS LAYER: 25 minutes ▶ DERMIS LAYER: 20 minutes