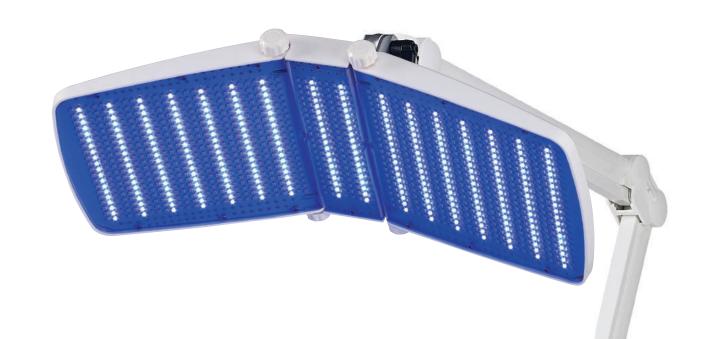

### **Output and Color**

First, it has a strong output that can enhance skin. The output is set differently for each color:

40mW Wavelength:623nm

35mW Wavelength: 590nm

40mW Wavelength: 512nm

60mW Wavelength: 470nm

You can choose from 7 different Options:

| 1. Red •          | 2. Blue | 3. Yellow •                                              | 4. Green | 5. Red + Blue • • |
|-------------------|---------|----------------------------------------------------------|----------|-------------------|
| 6. Red + Yellow • |         | 7. All: Red, Blue, Yellow & Green   Output  Description: |          |                   |