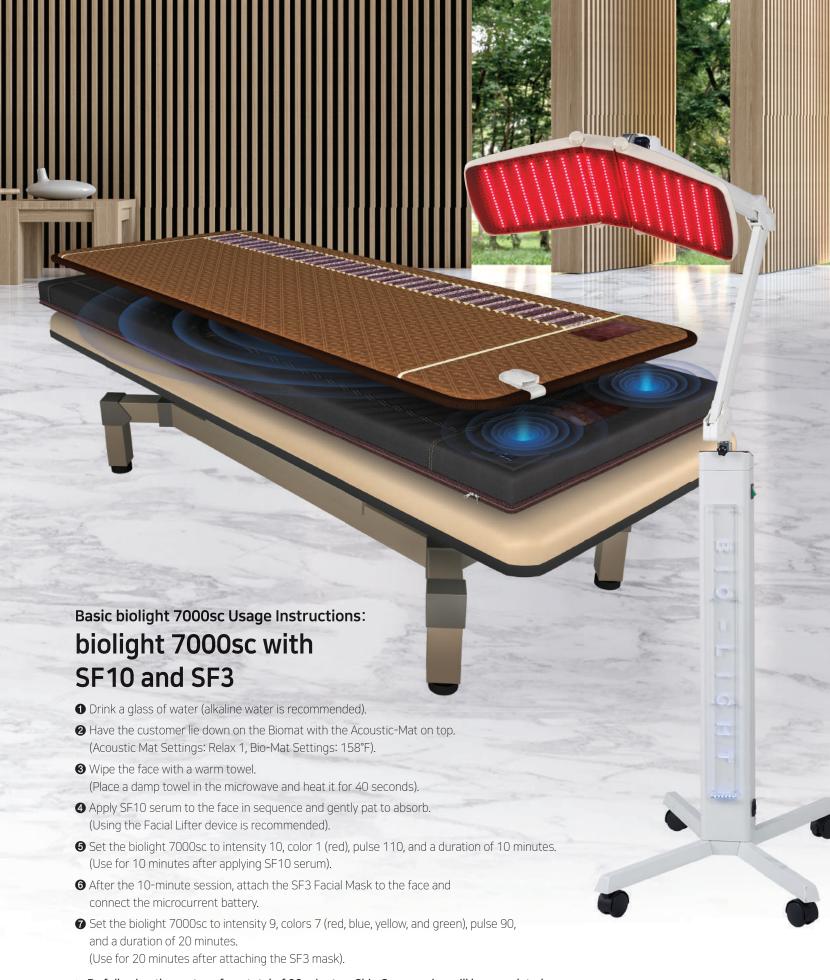

▶ By following these steps for a total of 30 minutes, Skin Care session will be completed.