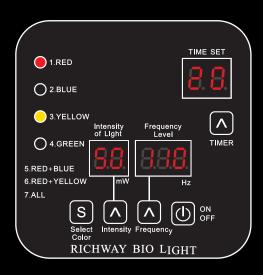

You can choose from 7 different Options:

| 1. Red •          | 2. Blue | 3. Yellow •                                              | 4. Green | 5. Red + Blue • • |
|-------------------|---------|----------------------------------------------------------|----------|-------------------|
| 6. Red + Yellow • |         | 7. All: Red, Blue, Yellow & Green   Output  Description: |          |                   |

### **Intensity Selections**

You can adjust the intensity from level 1 to 10.

- ▶ PULSE OPTIONS: Pulse can be adjusted in 11 levels from 10 to 110. For levels 10 to 90, it's pulse functionality. For levels 100 to 110, it's a steady light, and pulse functionality is 0.
- ▶ 10~30: Muscle depth ▶ 40~60: Subcutaneous layer ▶ **70~90:** Dermis layer ▶ 100~110: Epidermal layer

#### **Time Selections**

Time can be adjusted in 6 levels from 5 to 30 minutes. When the device is turned on, it's automatically set to 20 minutes.

▶ MUSCLE RELAXATION: 30 minutes ▶ SUBCUTANEOUS LAYER: 25 minutes ▶ DERMIS LAYER: 20 minutes