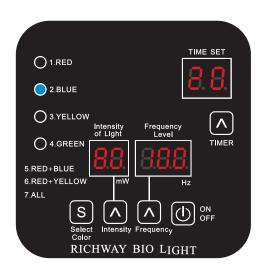

You can choose from 7 different Options:

| 1. Red •          | 2. Blue | 3. Yellow •                                              | 4. Green | 5. Red + Blue • • |
|-------------------|---------|----------------------------------------------------------|----------|-------------------|
| 6. Red + Yellow • |         | 7. All: Red, Blue, Yellow & Green   Output  Description: |          |                   |

### **Intensity Selections**

You can adjust the intensity from level 1 to 10.

- ▶ PULSE OPTIONS: Pulse can be adjusted in 11 levels from 10 to 110. For levels 10 to 90, it's pulse functionality. For levels 100 to 110, it's a steady light, and pulse functionality is 0.
- ▶ 10~30: Muscle depth ▶ 40~60: Subcutaneous layer ▶ **70~90:** Dermis layer ▶ 100~110: Epidermal layer

#### **Time Selections**

Time can be adjusted in 6 levels from 5 to 30 minutes. When the device is turned on, it's automatically set to 20 minutes.

▶ MUSCLE RELAXATION: 30 minutes ▶ SUBCUTANEOUS LAYER: 25 minutes ▶ DERMIS LAYER: 20 minutes