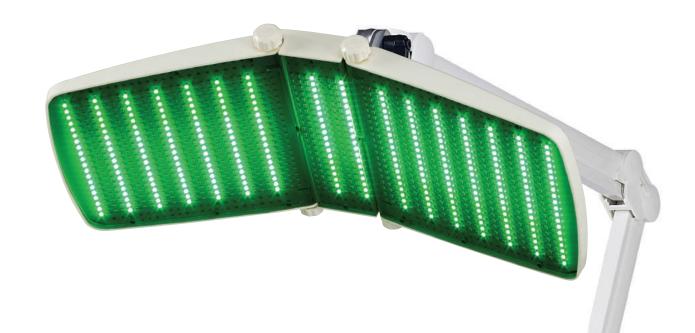

### **Output and Color**

First, it has a strong output that can enhance skin. The output is set differently for each color:

40mW Wavelength:623nm

35mW Wavelength: 590nm

40mW Wavelength: 512nm

60mW Wavelength: 470nm

You can choose from 7 different Options:

| 1. Red •          | 2. Blue | 3. Yellow •                                              | 4. Green | 5. Red + Blue • • |
|-------------------|---------|----------------------------------------------------------|----------|-------------------|
| 6. Red + Yellow • |         | 7. All: Red, Blue, Yellow & Green   Output  Description: |          |                   |

### **Resolving Skin Troubles**

| ► COLOR     | Green                |
|-------------|----------------------|
|             | (Option 4 / 1 Color) |
| ► INTENSITY | 10 mW                |
| ▶ PULSE     | 110 Hz               |
| ► TIME      | 20 Minutes           |