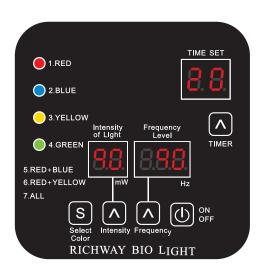

You can choose from 7 different Options:

| 1. Red •          | 2. Blue | 3. Yellow •                                              | 4. Green | 5. Red + Blue • • |
|-------------------|---------|----------------------------------------------------------|----------|-------------------|
| 6. Red + Yellow • |         | 7. All: Red, Blue, Yellow & Green   Output  Description: |          |                   |

### **Intensity Selections**

You can adjust the intensity from level 1 to 10.

- ▶ PULSE OPTIONS: Pulse can be adjusted in 11 levels from 10 to 110. For levels 10 to 90, it's pulse functionality. For levels 100 to 110, it's a steady light, and pulse functionality is 0.
- ▶ 10~30: Muscle depth ▶ 40~60: Subcutaneous layer ▶ **70~90:** Dermis layer ▶ 100~110: Epidermal layer

#### **Time Selections**

Time can be adjusted in 6 levels from 5 to 30 minutes. When the device is turned on, it's automatically set to 20 minutes.

▶ MUSCLE RELAXATION: 30 minutes ▶ SUBCUTANEOUS LAYER: 25 minutes ▶ DERMIS LAYER: 20 minutes