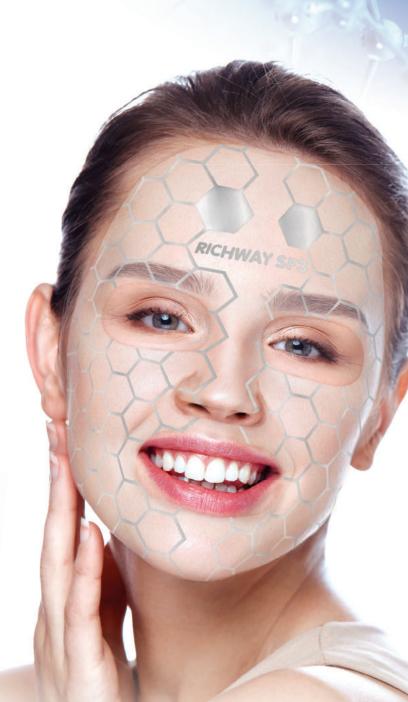

#### MICRO CURRENT

# **SF3**<sup>™</sup> Facial Mask

Microcurrent stimulates the face by sending gentle electrical waves through the skin and tissues to the facial muscles.

Microcurrent has been shown to stimulate ATP production, stimulate facial muscle vitality and promote collagen and elastin production.

The microcurrent pair stimulates muscle movement and accelerates the synthesis of collagen on the face.