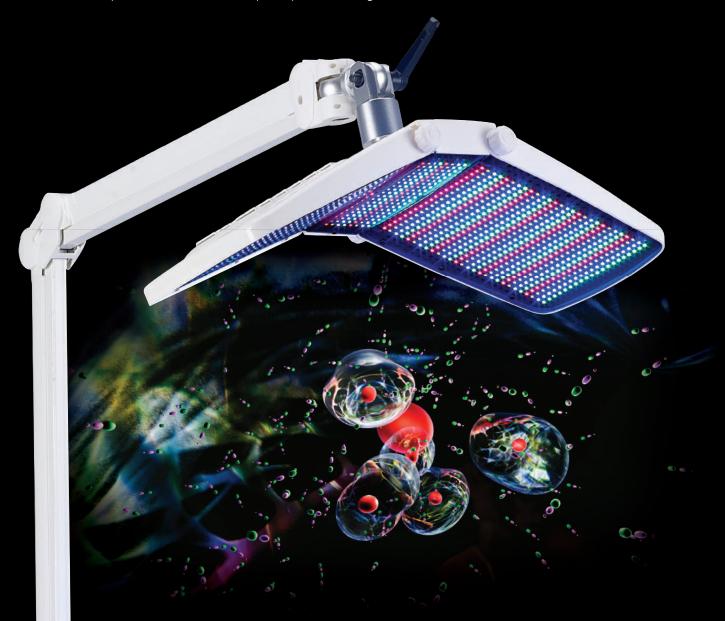

### **Output and Color**

First, it has a strong output that can enhance skin. The output is set differently for each color:

40mW Wavelength:623nm

35mW Wavelength: 590nm

40mW Wavelength: 512nm

60mW Wavelength: 470nm

You can choose from 7 different Options:

| 1. Red •          | 2. Blue | 3. Yellow •                                              | 4. Green | 5. Red + Blue • • |
|-------------------|---------|----------------------------------------------------------|----------|-------------------|
| 6. Red + Yellow • |         | 7. All: Red, Blue, Yellow & Green   Output  Description: |          |                   |

### **Intensity Selections**

You can adjust the intensity from level 1 to 10.

- ▶ PULSE OPTIONS: Pulse can be adjusted in 11 levels from 10 to 110. For levels 10 to 90, it's pulse functionality. For levels 100 to 110, it's a steady light, and pulse functionality is 0.
- ▶ 10~30: Muscle depth ▶ 40~60: Subcutaneous layer ▶ **70~90:** Dermis layer ▶ 100~110: Epidermal layer

#### **Time Selections**

Time can be adjusted in 6 levels from 5 to 30 minutes. When the device is turned on, it's automatically set to 20 minutes.

▶ MUSCLE RELAXATION: 30 minutes ▶ SUBCUTANEOUS LAYER: 25 minutes ▶ DERMIS LAYER: 20 minutes