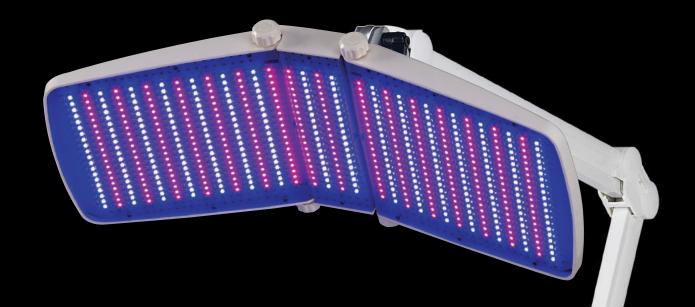

### **Output and Color**

First, it has a strong output that can enhance skin. The output is set differently for each color:

40mW Wavelength:623nm

35mW Wavelength: 590nm

40mW Wavelength: 512nm

60mW Wavelength: 470nm

You can choose from 7 different Options:

| 1. Red •          | 2. Blue | 3. Yellow •                                              | 4. Green | 5. Red + Blue • • |
|-------------------|---------|----------------------------------------------------------|----------|-------------------|
| 6. Red + Yellow • |         | 7. All: Red, Blue, Yellow & Green   Output  Description: |          |                   |